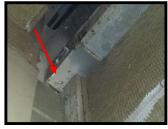

The Investigations identified that:

On the wall between the gantry and brown roofs the top-hat flashing on the wall weatherproofing an expansion joint in the architectural wall panels **was** leaking.

Water testing of the architectural wall panels