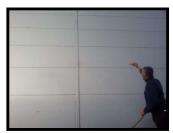

A leak investigation testing regime, comprising of electronic leak testing pinpointed the causes of leaks allowing targeted effective repairs to be promptly undertaken and the floor space to re-open unaffected by further leaks.

The Investigations identified that:

On the wall between the gantry and brown roofs the top-hat flashing on the wall weatherproofing an expansion joint in the architectural wall panels **was** leaking.

Water testing of the architectural wall panels